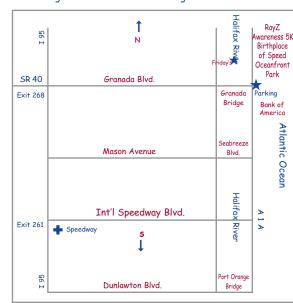

## Location & Parking

Birthplace of Speed Oceanfront Park A1A & SR40 (Granada Blvd.) Parking Available at 200 E. Granada Blvd. (formerly Bank of America building), Ormond Beach, FL (Please park in designated parking)

#### **Directions**

From I-95 exit onto SR40 (Granada Blvd.) Exit #268. Go east on SR40 6 miles to A1A & Park.